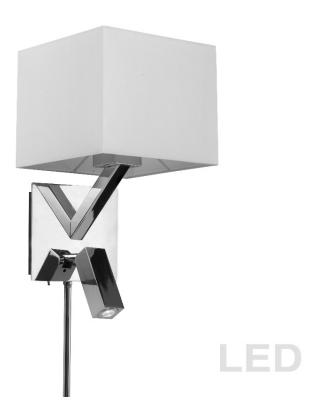

## <u>DLED496-PC - Wall Sconce w/Reading Lamp, PC Finish</u>

1 Light, 1 Downlight LED Wall Sconce, Polished Chrome Finish with White Shade

| Height<br>Width/Length<br>Depth<br>Weight                                                | 13<br>7<br>8<br>5                         | No. of Bulbs<br>LED Compatible<br>Total Wattage                 | 2<br>LED Compatible<br>63                                    |
|------------------------------------------------------------------------------------------|-------------------------------------------|-----------------------------------------------------------------|--------------------------------------------------------------|
| Body Material<br>Finish/Color<br>Type of Finish                                          | Metal<br>Polished Chrome<br>Electroplated | Second Material<br>Second Finish/Color                          | Fabric<br>White                                              |
| Bulb 1 Amount Bulb 1 Base Type Bulb 1 Max Watt. Bulb 1 Included Bulb 1 Lumens Bulb 1 CRI | 1<br>E26<br>60<br>No                      | Rated For<br>Voltage<br>Approval<br>Warranty<br>Instal Position | Dry Location<br>120V<br>cUL or equivalent<br>5 Years<br>Wall |